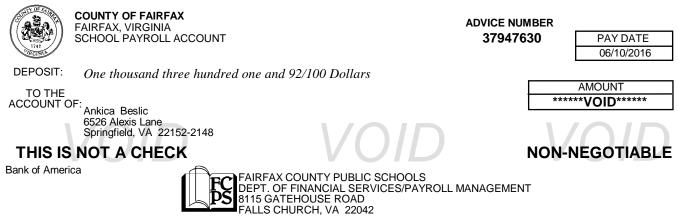

| Employee Nar                                                                                                                                                                                                 | ne: Anl                       | kica Beslic      |                           |                                                                       |                                    | Pay Period                | Biweekly 25                      | 5 Pay Begin                                                                   | 05/14/2016               |
|--------------------------------------------------------------------------------------------------------------------------------------------------------------------------------------------------------------|-------------------------------|------------------|---------------------------|-----------------------------------------------------------------------|------------------------------------|---------------------------|----------------------------------|-------------------------------------------------------------------------------|--------------------------|
| Employee Nur                                                                                                                                                                                                 | nber: 174                     | 1076             |                           |                                                                       |                                    | Pay Date                  | 06/10/2016                       | Pay End                                                                       | 05/27/2016               |
| HOURS AND EARNINGS                                                                                                                                                                                           |                               |                  |                           |                                                                       | PRE-TAX DEDUCTIONS                 |                           |                                  | LEAVE BALANCES AS OF 05/27/2016                                               |                          |
| DESCRIPTION                                                                                                                                                                                                  | HOURS                         | CURREN<br>AMOUNT |                           | TD<br>DUNT                                                            | DESCRIPTION                        | CURRENT<br>AMOUNT         | YTD<br>AMOUNT                    | Sick Lv                                                                       | 402.9200                 |
| Reg Pay<br>Reg Adj<br>Pd NonWk<br>Overbase                                                                                                                                                                   |                               | 80.00 1,877      |                           | 16,237.98<br>46.34<br>1,126.74<br>1,484.73                            | Aetna<br>DentPPOE                  | 204.96<br>13.40           | 2,562.00<br>172.00               | TAX S                                                                         | TATUS                    |
| Overtime<br>Callback<br>Shift<br>Admin Lv<br>Pers Lv<br>Sick Lv                                                                                                                                              |                               |                  |                           | 1,484.73<br>570.12<br>35.21<br>197.75<br>1,690.11<br>123.24<br>539.90 |                                    | 01                        |                                  | Fed Status<br>Fed Marital<br>Fed Exemptions<br>Fed Addt'l                     | M                        |
|                                                                                                                                                                                                              | VOID                          |                  |                           | 559.90                                                                |                                    |                           |                                  | St Status<br>St Marital<br>State<br>County/City<br>St Exemptions<br>St Addt'l | n/a<br>VA<br>0           |
| TAXABLE INCOME ADDED                                                                                                                                                                                         |                               |                  |                           |                                                                       | TAX DEFERRED & POST-TAX DEDUCTIONS |                           |                                  |                                                                               |                          |
| DESCRIPTION                                                                                                                                                                                                  |                               | AMOUNT           |                           |                                                                       | DESCRIPTION                        | AMOUNT                    | AMOUNT                           |                                                                               |                          |
|                                                                                                                                                                                                              |                               |                  |                           | LT Dis<br>403b Fee<br>TDA-403B                                        | 5.29<br>107.10                     | 63.48<br>9.00<br>1,102.61 | Current Amount<br>Summer Balance | D DEDUCTION                                                                   |                          |
| TAX DEDUCTIONS                                                                                                                                                                                               |                               |                  |                           |                                                                       | FC Ret-B                           | 109.48                    | 1,132.59                         | DIRECT DEPOSIT                                                                | DISTRIBUTIONS            |
|                                                                                                                                                                                                              |                               |                  |                           |                                                                       |                                    |                           |                                  | Description                                                                   | Optional/Flat            |
| DESCRIPTION                                                                                                                                                                                                  | EARNINGS                      | AMOUN            | T AN                      | NOUNT                                                                 |                                    |                           |                                  | Bank ID                                                                       |                          |
| FICA-O<br>FICA-M<br>Tax-Fed                                                                                                                                                                                  | 1,923.6<br>1,923.6<br>1.707.0 | 51               | 119.26<br>27.89<br>171.05 | 1,197.72<br>280.11<br>1,554.87                                        |                                    |                           |                                  | Acct ID<br>Amount                                                             |                          |
| StTax-VA                                                                                                                                                                                                     | 1,707.0                       |                  | 81.62                     | 783.81                                                                | _                                  |                           |                                  | Description                                                                   | Apple FCU                |
|                                                                                                                                                                                                              | V                             | DIE              |                           |                                                                       |                                    | OII                       |                                  | Bank ID<br>Acct ID<br>Amount                                                  |                          |
| GROSS NET PAY                                                                                                                                                                                                |                               |                  |                           | PAY                                                                   |                                    |                           |                                  | Description                                                                   | Net Deposit<br>256078514 |
| TOTALS                                                                                                                                                                                                       | P.                            |                  |                           | UDES ACH'S)                                                           |                                    |                           |                                  | Bank ID<br>Acct ID                                                            | XXXXXX9087               |
| CURRENT<br>YTD                                                                                                                                                                                               | RENT 2,141.97<br>22.052.12    |                  |                           | 1,301.92                                                              |                                    |                           |                                  | Amount                                                                        | 1,301.92                 |
| MESSAGE Use Uconnect to review prior pay information,<br>update phone numbers, change your address and<br>federal income tax withholdings.<br>Log on to:<br>http://www.fcps.edu/hr/technology/uconnect.shtml |                               |                  |                           |                                                                       |                                    |                           |                                  |                                                                               |                          |